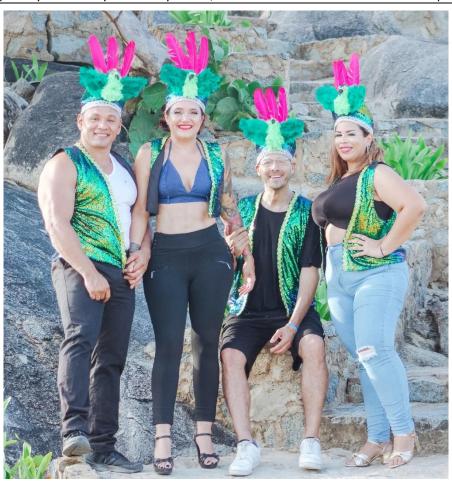

# WEDNESDAY 7<sup>TH</sup> FEBRUARY 2024 STARTS AT 8.00 PM

For the 'PARADA DI LUS SAN NICOLAS' we will be participating with the theme of 'PRIKICHI KAWETA' (NOSY PAREKEET). You'll get a decorated hat with handmade parekeet with hot pink feathers and lights symbolizing one of the native birds of the island. For more information about 'PRIKICHI KAWETA' (NOSY PARAKEET), you can click HERE. You will also get a vest in the colors of the parakeet bird and a mug which will light the minute it gets a drink poured into it. For this parade, you can dress up in whatever you want. Don't forget to wear comfy footwear. (You can also get your carnival make-up and your fantasy hairdo if you like, see the 'extra service tab on the webpage' HERE)

### **FEMALE MODEL:**

#### MALE MODEL: