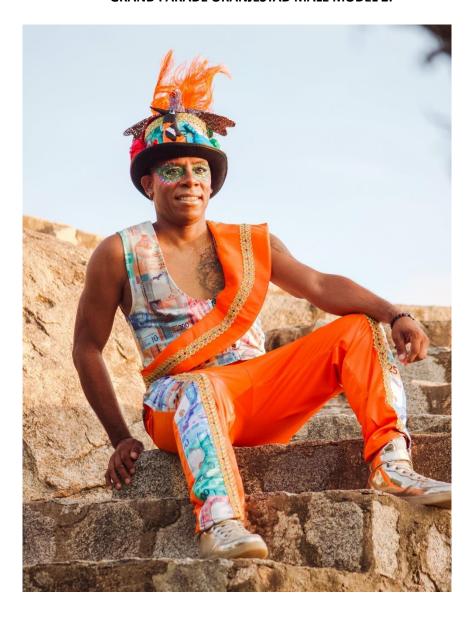

| Length: 36.00 cm                   | Length: 37.50 cm                   |                              |                              |                               |
|              |                                    |                              |                                    |                                    |                              |                              |                               |
| our size is: |                                    |                              |                                    |                                    |                              |                              |                               |

MALES:
GRAND PARADE ORANJESTAD MALE MODEL 1:



### **GRAND PARADE ORANJESTAD MALE MODEL 2:**



#### **GRAND PARADE ORANJESTAD MALE MODEL 1: HARNESS**

| SIZE          | XS                            | S                                                  | М                                                | L                                                     | OXL                                                 | 1XL                                                       | 2XL                                              |
|---------------|-------------------------------|----------------------------------------------------|--------------------------------------------------|-------------------------------------------------------|-----------------------------------------------------|-----------------------------------------------------------|--------------------------------------------