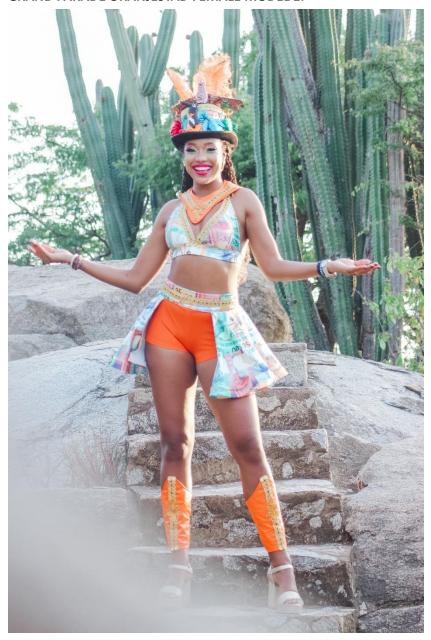

FEMALES:
GRAND PARADE ORANJESTAD FEMALE MODEL 1:

#### **GRAND PARADE ORANJESTAD FEMALE MODEL 1 TOP:**

| SIZE     | XS                                                                                                                                | S                                                                                    | М                                                                                     | L                                                                                    | 0XL                                  | 1XL                                  | 2XL                                  |
|----------|-----------------------------------------------------------------------------------------------------------------------------------|--------------------------------------------------------------------------------------|---------------------------------------------------------------------------------------|--------------------------------------------------------------------------------------|--------------------------------------|--------------------------------------|--------------------------------------|
|          | Bra Size<br>(US/MX): 30B,<br>30C,32A,32B<br>Bra Size<br>(UK): 30B,30C,<br>32A,32B<br>Bra Size<br>(EU/DE/INT): 65B,<br>65C,70A,70B | Bra Size<br>(US/MX):<br>32C,32D,34A,<br>34B<br>Bra Size (UK):<br>32C,<br>32D,34A,34B | Bra Size<br>(US/MX): 34C,<br>34D,36A,36B<br>Bra Size<br>(UK): 34C,<br>34D,<br>36A,36B | Bra Size<br>(US/MX):<br>36C,36D,38A,<br>38B<br>Bra Size (UK):<br>36C,36D,<br>38A,38B | Top Length:<br>23 cm<br>Bust: 106 cm | Top Length:<br>24 cm<br>Bust: 112 cm | Top Length:<br>25 cm<br>Bust: 118 cm |
| Your     |                                                                                                                                   |                                                                                      |                                                                                       |                                                                                      |                                      |                                      |                                      |
| size is: |                                                                                                                                   |                                                                                      |                                                                                       |                                                                                      |                                      |                                      |                                      |

### **GRAND PARADE ORANJESTAD FEMALE MODEL 1 BOTTOM:**

| SIZE          | XS                                                                                                | S                                                                                                | M                                                                                                   | L                                                                                                 | 0XL                                                                               | 1XL                                                                            | 2XL                                                                               |
|---------------|---------------------------------------------------------------------------------------------------|--------------------------------------------------------------------------------------------------|-----------------------------------------------------------------------------------------------------|---------------------------------------------------------------------------------------------------|-----------------------------------------------------------------------------------|--------------------------------------------------------------------------------|-----------------------------------------------------------------------------------|
|               | Length: 19.6 cm<br>Waist Size: 69-94<br>cm<br>Hip Size: 79 cm<br>Thigh: 50.1 cm<br>Inseam: 4.5 cm | Length: 20 cm<br>Waist Size: 73-<br>98 cm<br>Hip Size: 83 cm<br>Thigh: 52.5 cm<br>Inseam: 4.5 cm | Length: 20.4 cm<br>Waist Size: 77-<br>102 cm<br>Hip Size: 87 cm<br>Thigh: 54.9 cm<br>Inseam: 4.5 cm | Length: 21 cm<br>Waist Size: 83-<br>108 cm<br>Hip Size: 93 cm<br>Thigh: 58.7 cm<br>Inseam: 4.5 cm | Length: 28.3 cm<br>Waist Size: 85-<br>118 cm<br>Hip Size: 91 cm<br>Inseam: 5.5 cm | Length: 29 cm<br>Waist Size: 88-124<br>cm<br>Hip Size: 97 cm<br>Inseam: 5.5 cm | Length: 29.7 cm<br>Waist Size: 90-130<br>cm<br>Hip Size: 103 cm<br>Inseam: 5.5 cm |
| Your size is: |                                                                                                   |                                                                                                  |                                                                                                     |                                                                                                   |                                                                                   |                                                                                |                                                                                   |